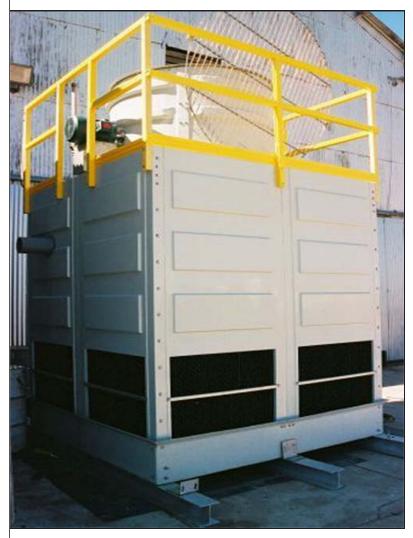

## DL-FRP F Series Cooling Tower Detail

## DL-FRP F Series Counterflow - Modular Film Fill Tower.

Complete FRP Modular Package Cooling Tower. Film fill tower series available in a wide array of flows and design conditions.

## Packaged tower standard features:

Non-Corrosive Fiberglass and Stainless Steel
Structure
High-Quality Components, Made in the U.S.A.
Efficient Counterflow Design
250-5000 gpm Capacity
Uncomplicated Field Assembly
Technical Support
FRP Ladder and Handrails
Fire-Retardant Resin
6' High Fan Stack
Stainless Steel Oil and Vent Lines